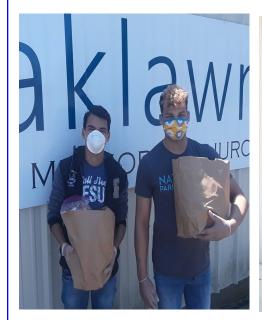

In the meantime, we have the hungry to feed. We will offer a drive through food pantry on Thursday, May 7 from 1 p.m. to 3 p.m. and drive through commodities for senior citizens on Thursday, May 21 from 1 p.m. to 3 p.m.

# Life Moments at Oaklawn UMC

Oaklawn is still serving "Love Lunches" at our local Salvation Army Chapter.
Sunday, April 19 we served 111 people. A big "Thank You" to the volunteers who came out to help: Kathy Johnson, Mary Boone, Sharon & Doug Hunter.